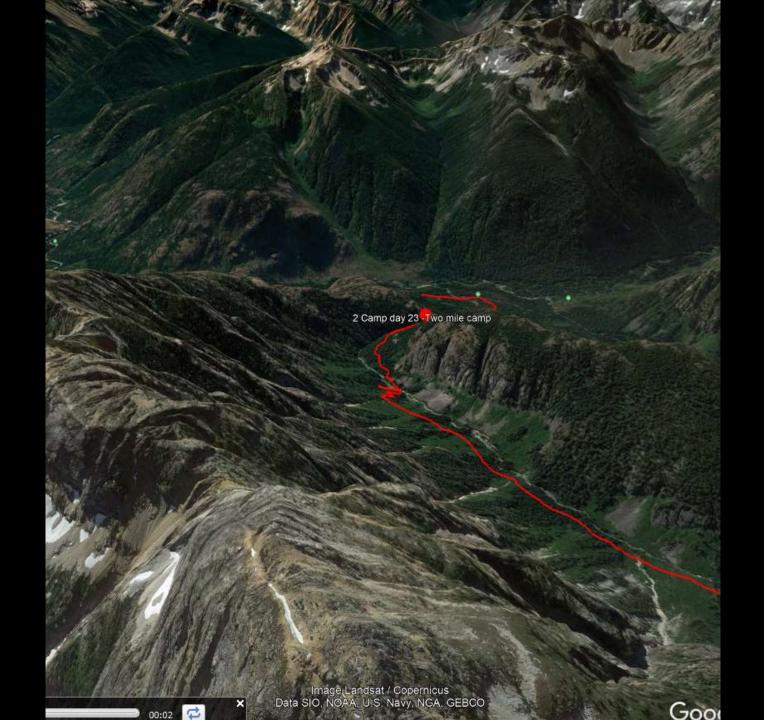

# 1 Day 8/22/21

Google

Colonial Creek South Campground

Thunder Knob Trailhead