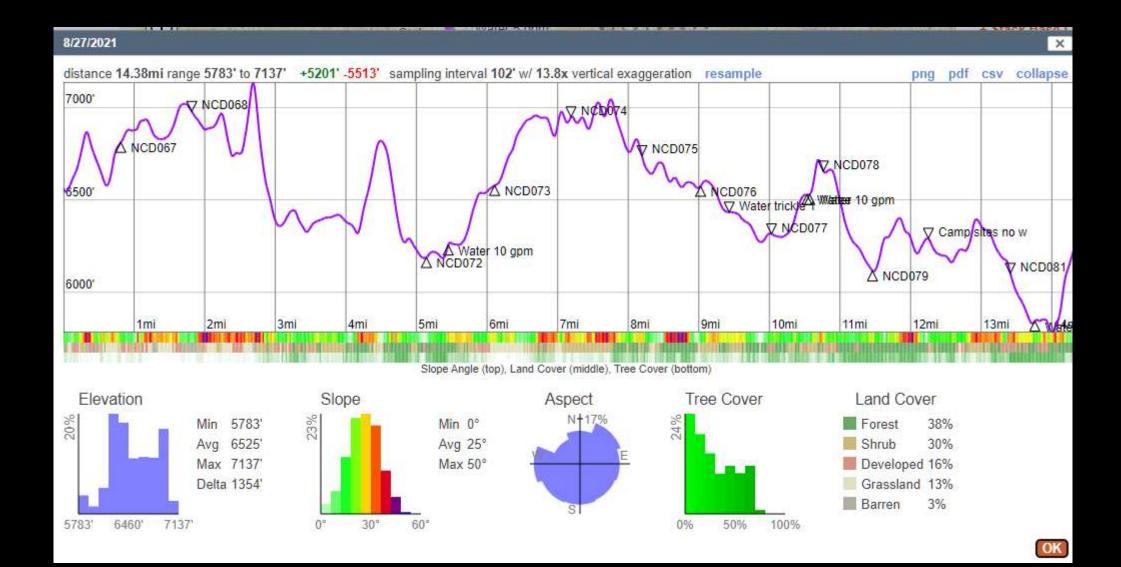

| cups       |   |
| resupply locations     route planner     food calculator     pack list     todo list     where's dave list     Image: Comparison of the planner |      |          |                   |                   |        |                      |                      |           |          |                               |           |                  |                  |   |                 |            |   |







Slope Angle (top), Land Cover (middle), Tree Cover (bottom)







# 1 Day 8/22/21





Google

Colonial Creek South Campground

Thunder Knob Trailhead









## 2 Day 8/23/21























### 3 Day 8/24/21



















## 4 Day 8/25/21













100%

OK

























## 5 Day 8/26/21



OK

















## 6 Day 8/27/21























## 7 Day 8/28























## 8 Day 8/29/21

































## 9 Day 8/30/21





















Northern Cascades 125

Northern Cascades National Park

Washington State

August 21-30th, 2021

- 125 miles
- 9 days
- 35,000 ft accent

## **Fun Logistic facts:**

- Gateway towns: Seattle, Marblemount (permits)
- Best times to go including weather/climate: August
- Guide service used: Caltopo
- Permits required
- Other Immunizations: none
- Costs (excluding flights),
  - Guides: \$ 0/person/day
  - Food: \$6.00/person/day
  - Transport: Car+gas=\$300.00

## Northern Cascades 125

https://youtu.be/1GWGRy Cjco

## Questions?

David Burdick dwburdick@sustainablesteps.com www.youtube.com/user/AdventureMuffin <u>https://www.youtube.com/channel/UC2H