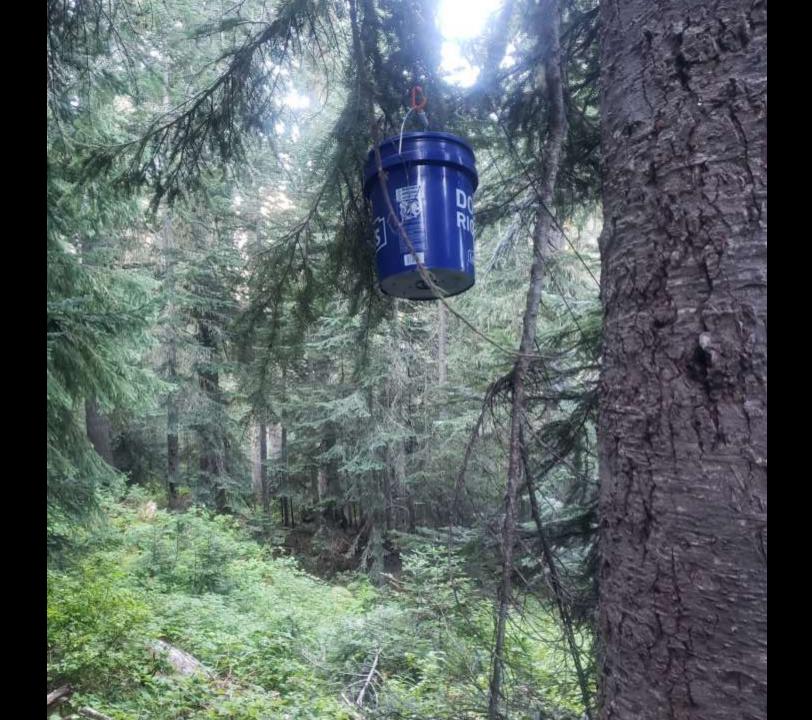

|           | 2.31             | 0.99             |   | 14.52           | cups       |   |
| resupply locations     route planner     food calculator     pack list     todo list     where's dave list     Image: Comparison of the planner |      |          |                   |                   |        |                      |                      |           |          |                               |           |                  |                  |   |                 |            |   |







Slope Angle (top), Land Cover (middle), Tree Cover (bottom)







# 1 Day 8/22/21





Google

Colonial Creek South Campground

Thunder Knob Trailhead









## 2 Day 8/23/21























### 3 Day 8/24/21



















## 4 Day 8/25/21













100%

OK

























## 5 Day 8/26/21



OK

















## 6 Day 8/27/21























## 7 Day 8/28























## 8 Day 8/29/21

































## 9 Day 8/30/21





















Northern Cascades 125

Northern Cascades National Park

Washington State

August 21-30th, 2021

- 125 miles
- 9 days
- 35,000 ft accent

## **Fun Logistic facts:**

- Gateway towns: Seattle, Marblemount (permits)
- Best times to go including weather/climate: August
- Guide service used: Caltopo
- Permits required
- Other Immunizations: none
- Costs (excluding flights),
  - Guides: \$ 0/person/day
  - Food: \$6.00/person/day
  - Transport: Car+gas=\$300.00

## Northern Cascades 125

https://youtu.be/1GWGRy Cjco

## Questions?

David Burdick dwburdick@sustainablesteps.co