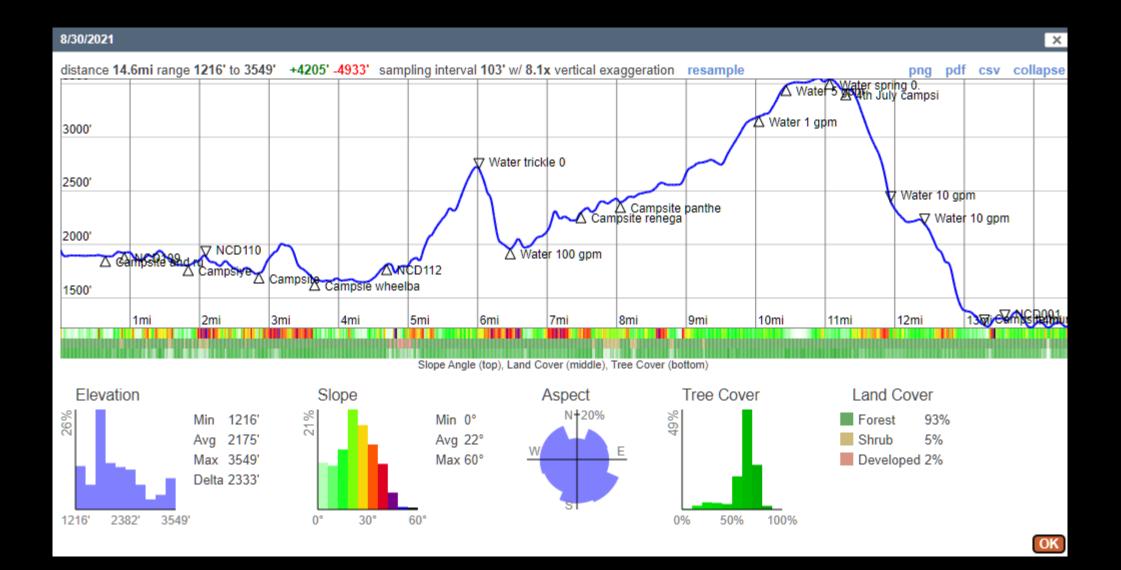

Slope Angle (top), Land Cover (middle), Tree Cover (bottom)

## 9 Day 8/30/21

Northern Cascades 125

Northern Cascades National Park

Washington State

August 21-30th, 2021

- 125 miles
- 9 days
- 35,000 ft accent