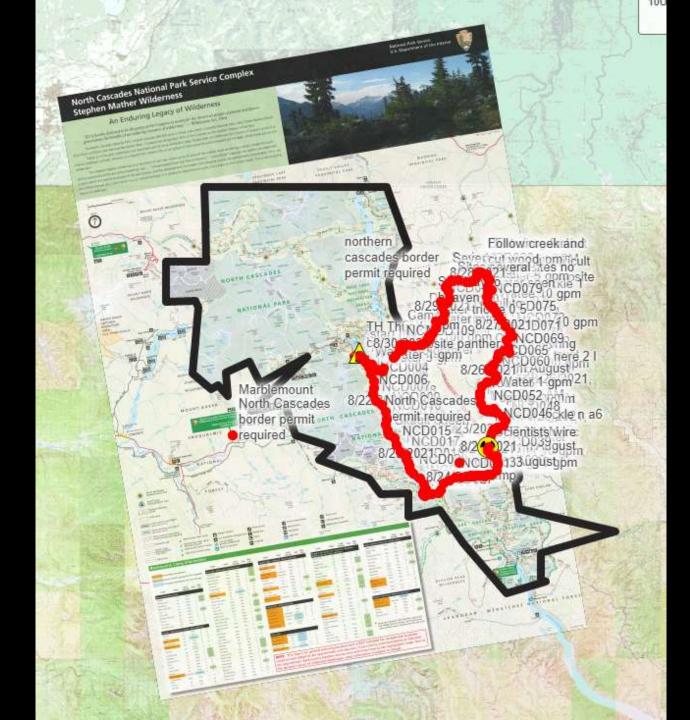

This email has been received from outside of DOI - Use caution before clicking on links, opening attachments, or responding.

I have a 112 mile loop planned for Northern Cascades staring 8/22/2021. Here is the route: <u>https://caltopo.com/m/KCFL</u> See the purple loop

Starting TH: Thunder creek: Car parked at Colonial Creek for 11 days White Toyota Prius, license number PRIS NV

Below is the requested permits.

Could you set me up with permit for this backcountry sites for the following 3 sites (in yellow)? I will stop by and pick them up on Saturday, 8/21/2021

Date Site

8/22/21 Junction 8/23 Buckner

8/24 North Fork

8/25 rainy lake trail – no permit requested
8/26 swamp creek no permit requested
8/27 Methow river no permit requested
8/28 meadows- no permit requested
8/29 west fork Pasayten no permit requested
8/30 deception pass no permit requested
8/31 hells basin no permit requested
9/1 Ruby creek no permit requested