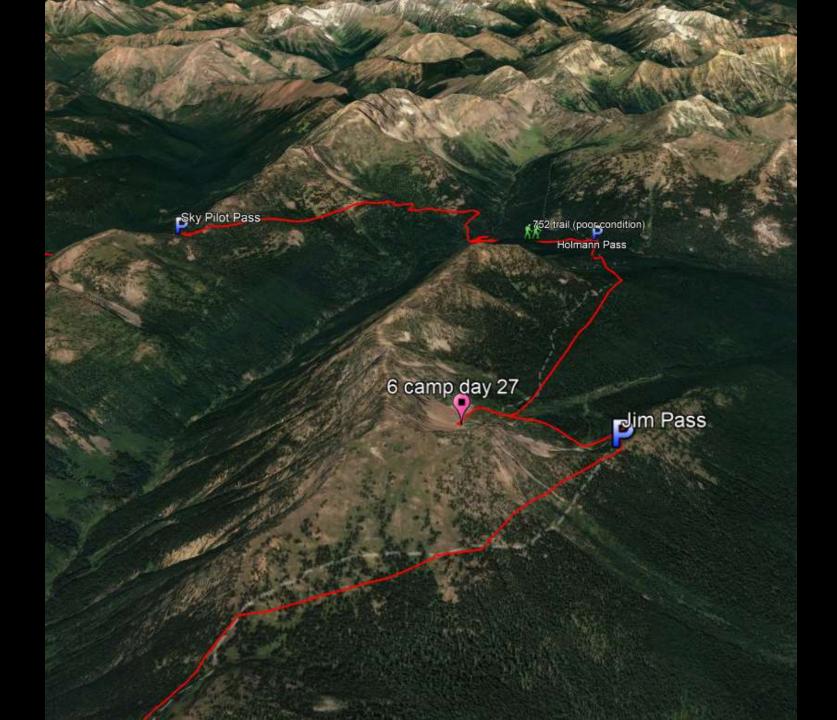

locations     route planner     food calculator     pack list     todo list     where's dave list     Image: Comparison of the planner |      |          |                   |                   |        |                      |                      |           |          |                               |           |                  |                  |   |                 |            |   |







Slope Angle (top), Land Cover (middle), Tree Cover (bottom)







# 1 Day 8/22/21





Google

Colonial Creek South Campground

Thunder Knob Trailhead









## 2 Day 8/23/21























### 3 Day 8/24/21



















## 4 Day 8/25/21













100%

OK

























## 5 Day 8/26/21



OK

















## 6 Day 8/27/21























## 7 Day 8/28























## 8 Day 8/29/21

































## 9 Day 8/30/21





















Northern Cascades 125

Northern Cascades National Park

Washington State

August 21-30th, 2021

- 125 miles
- 9 days
- 35,000 ft accent

## **Fun Logistic facts:**

- Gateway towns: Seattle, Marblemount (permits)
- Best times to go including weather/climate: August
- Guide service used: Caltopo
- Permits required
- Other Immunizations: none
- Costs (excluding flights),
  - Guides: \$ 0/person/day
  - Food: \$6.00/person/day
  - Transport: Car+gas=\$300.00

## Northern Cascades 125

https://youtu.be/1GWGRy Cjco

## Questions?

David Burdick dwburdick@sustainablesteps.com www.youtube.com/user/AdventureMuffin <u>https://www.youtube.com/channel/UC2HwOUByEoM\_x7\_YyuqGW6w</u>



Adventure