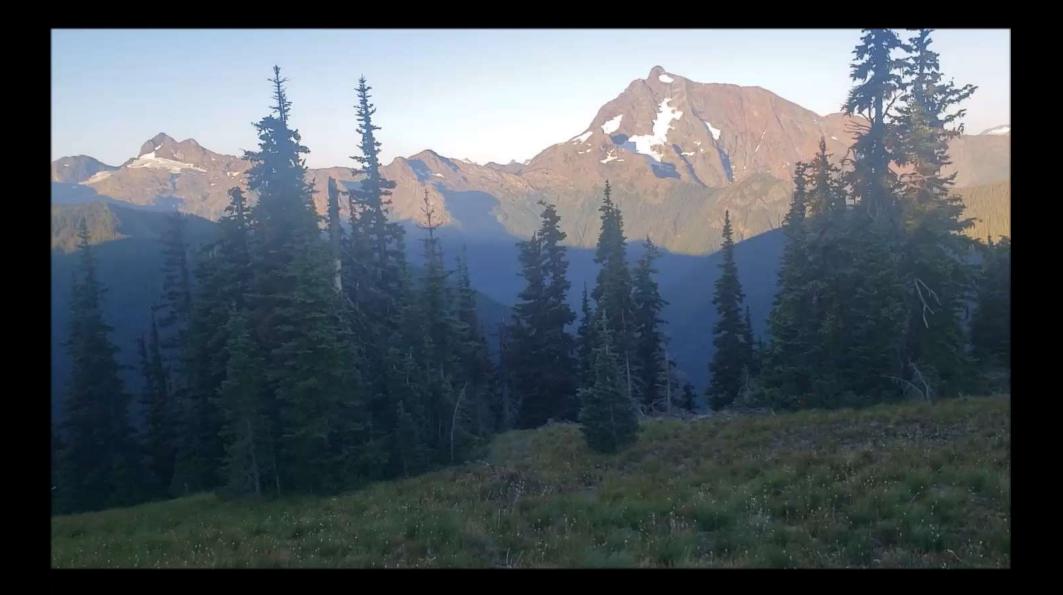

## 9 Day 8/30/21

Northern Cascades 125

Northern Cascades National Park

Washington State

August 21-30th, 2021

- 125 miles
- 9 days
- 35,000 ft accent