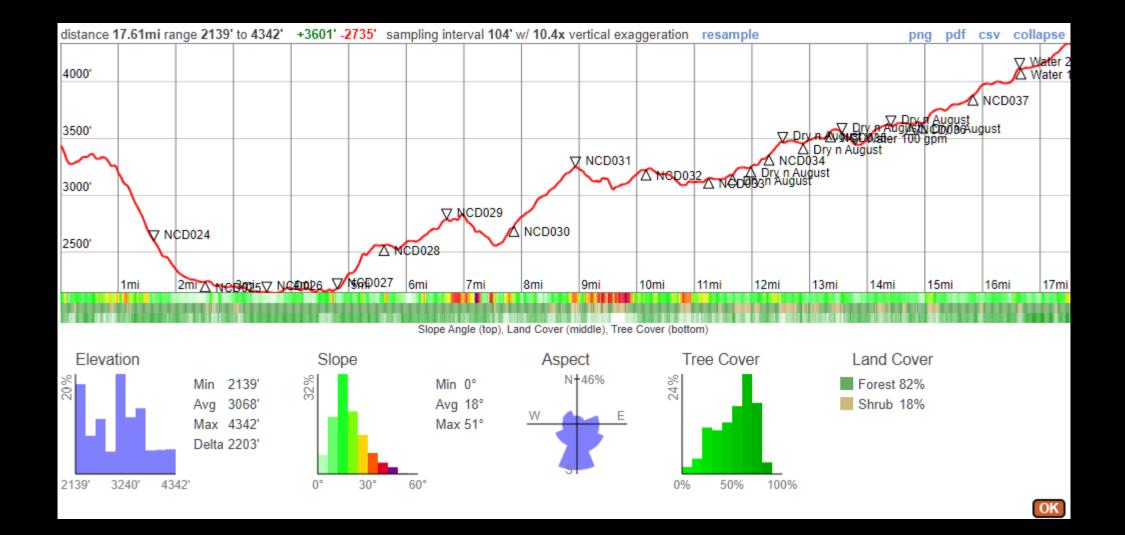

1.32                 |           | 1.32     | 1.98                          |           | 2.31             | 0.99             |   | 14.52           | cups       |   |
| resupply locations     route planner     food calculator     pack list     todo list     where's dave list     Image: Comparison of the planner |      |          |                   |                   |        |                      |                      |           |          |                               |           |                  |                  |   |                 |            |   |







Slope Angle (top), Land Cover (middle), Tree Cover (bottom)







# 1 Day 8/22/21





Google

Colonial Creek South Campground

Thunder Knob Trailhead









## 2 Day 8/23/21























### 3 Day 8/24/21



















## 4 Day 8/25/21













100%

OK

























## 5 Day 8/26/21



OK

















## 6 Day 8/27/21























## 7 Day 8/28























## 8 Day 8/29/21

































## 9 Day 8/30/21





















Northern Cascades 125

Northern Cascades National Park

Washington State

August 21-30th, 2021

- 125 miles
- 9 days
- 35,000 ft accent

## **Fun Logistic facts:**

- Gateway towns: Seattle, Marblemount (permits)
- Best times to go including weather/climate: August
- Guide service used: Caltopo
- Permits required
- Other Immunizations: none
- Costs (excluding flights),
  - Guides: \$ 0/person/day
  - Food: \$6.00/person/day
  - Transport: Car+gas=\$300.00

## Northern Cascades 125

https://youtu.be/1GWGRy Cj