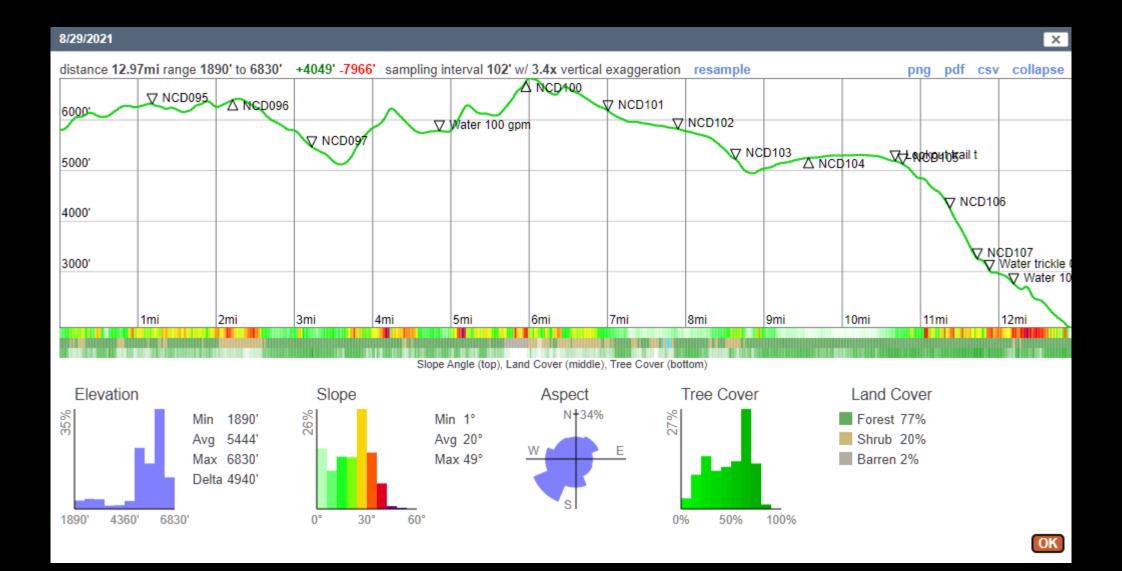

alculator     pack list     todo list     where's dave list     Image: Comparison of the planner |      |          |                   |                   |        |                      |                      |           |          |                               |           |                  |                  |   |                 |            |   |







Slope Angle (top), Land Cover (middle), Tree Cover (bottom)







# 1 Day 8/22/21





Google

Colonial Creek South Campground

Thunder Knob Trailhead









## 2 Day 8/23/21























### 3 Day 8/24/21



















## 4 Day 8/25/21













100%

OK

























## 5 Day 8/26/21



OK

















## 6 Day 8/27/21























## 7 Day 8/28























## 8 Day 8/29/21

































## 9 Day 8/30/21





















Northern Cascades 125

Northern Cascades National Park

Washington State

August 21-30th, 2021

- 125 miles
- 9 days
- 35,000 ft accent

## **Fun Logistic facts:**

- Gateway towns: Seattle, Marblemount (permits)
- Best times to go including weather/climate: August
- Guide service used: Caltopo
- Permits required
- Other Immunizations: none
- Costs (excluding flights),
  - Guides: \$ 0/person/day
  - Food: \$6.00/person/day
  - Transport: Car+gas=\$300.00

## Northern Cascades 125

https://youtu.be/1GWGRy Cjco

## Questions?

David Burdick dwburdick@sustainablesteps.com www.youtube.com/user/AdventureMuffin <u>https://www.youtube.com/channel/UC2HwOUByEoM\_x7\_YyuqGW6w</u>



Adventure Muffin Productions



## Backpack The