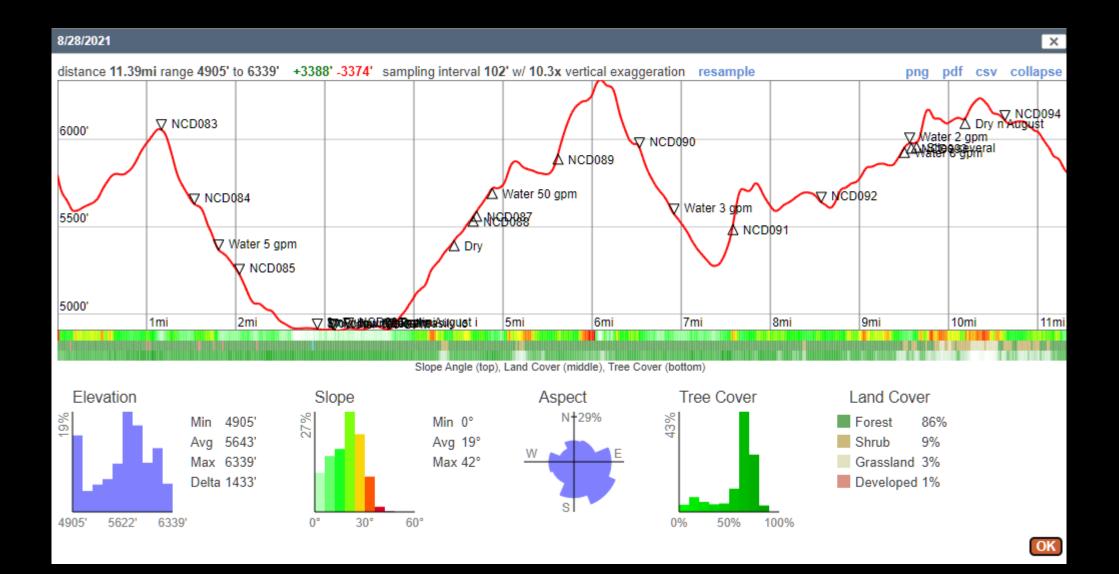

y locations     route planner     food calculator     pack list     todo list     where's dave list     Image: Comparison of the planner |      |          |                   |                   |        |                      |                      |           |          |                               |           |                  |                  |   |                 |            |   |







Slope Angle (top), Land Cover (middle), Tree Cover (bottom)







# 1 Day 8/22/21





Google

Colonial Creek South Campground

Thunder Knob Trailhead









## 2 Day 8/23/21























### 3 Day 8/24/21



















## 4 Day 8/25/21













100%

OK

























## 5 Day 8/26/21



OK

















## 6 Day 8/27/21























## 7 Day 8/28























## 8 Day 8/29/21

































## 9 Day 8/30/21





















Northern Cascades 125

Northern Cascades National Park

Washington State

August 21-30th, 2021

- 125 miles
- 9 days
- 35,000 ft accent

## **Fun Logistic facts:**

- Gateway towns: Seattle, Marblemount (permits)
- Best times to go including weather/climate: August
- Guide service used: Caltopo
- Permits required
- Other Immunizations: none
- Costs (excluding flights),
  - Guides: \$ 0/person/day
  - Food: \$6.00/person/day
  - Transport: Car+gas=\$300.00

## Northern Cascades 125

https://youtu.be/1GWGRy Cjco

## Questions?

David Burdick dwburdick@sustainablesteps.com www.youtube.com/user/AdventureMuffin <u>https://www.youtube.com/channel/UC2HwOUByEoM\_x7\_YyuqGW6w</u>



Adventu