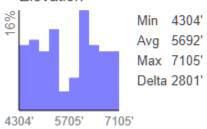

32     | 1.98                          |           | 2.31             | 0.99             |   | 14.52           | cups       |   |
| resupply locations     route planner     food calculator     pack list     todo list     where's dave list     Image: Comparison of the planner |      |          |                   |                   |        |                      |                      |           |          |                               |           |                  |                  |   |                 |            |   |







Slope Angle (top), Land Cover (middle), Tree Cover (bottom)







# 1 Day 8/22/21





Google

Colonial Creek South Campground

Thunder Knob Trailhead









## 2 Day 8/23/21























### 3 Day 8/24/21



















## 4 Day 8/25/21













100%

OK

























## 5 Day 8/26/21



OK

















## 6 Day 8/27/21























## 7 Day 8/28























## 8 Day 8/29/21

































## 9 Day 8/30/21





















Northern Cascades 125

Northern Cascades National Park

Washington State

August 21-30th, 2021

- 125 miles
- 9 days
- 35,000 ft accent

## **Fun Logistic facts:**

- Gateway towns: Seattle, Marblemount (permits)
- Best times to go including weather/climate: August
- Guide service used: Caltopo
- Permits required
- Other Immunizations: none
- Costs (excluding flights),
  - Guides: \$ 0/person/day
  - Food: \$6.00/person/day
  - Transport: Car+gas=\$300.00

## Northern Cascades 125

https://youtu.be/1GWGRy Cjco

## Questions?

David Burdick dwbur