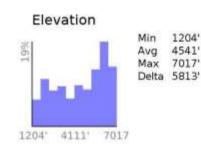

Adventure Muffin Productions 36 subscribers Northern Cascades 125

Northern Cascades National Park

Washington State

August 21-30th, 2021

- 125 miles
- 9 days
- 35,000 ft accent

| < Today > August – September            | er, 2021                                | Day Week                                | 2 Week Month                            |                                         |  |  |  |  |  |  |
|-----------------------------------------|-----------------------------------------|-----------------------------------------|-----------------------------------------|-----------------------------------------|--|--|--|--|--|--|
| Monday                                  | Tuesday                                 | Wednesday                               | Thursday                                | Friday                                  |  |  |  |  |  |  |
| August 9                                | 10                                      | 11                                      | 12                                      | 13                                      |  |  |  |  |  |  |
| / SCHD-0076163 / Contractor Unavailable |  |  |  |  |  |  |
|                                         |                                         |                                         |                                         |                                         |  |  |  |  |  |  |
| ,                                       | 9                                       | 2                                       | 2                                       | 2                                       |  |  |  |  |  |  |
|                                         |                                         |                                         |                                         |                                         |  |  |  |  |  |  |
| 16                                      | 17                                      | 18                                      | 19                                      | 20                                      |  |  |  |  |  |  |
| / SCHD-0076163 / Contractor Unavailable |  |  |  |  |  |  |
| ,                                       | ,                                       | ,                                       | 3                                       | ,                                       |  |  |  |  |  |  |
|                                         |                                         |                                         |                                         |                                         |  |  |  |  |  |  |
| 23                                      | 24                                      | 25                                      | 26                                      | 27                                      |  |  |  |  |  |  |
| / SCHD-0076163 / Contractor Unavailable |  |  |  |  |  |  |
|                                         |                                         |                                         |                                         |                                         |  |  |  |  |  |  |
| •                                       | 5                                       | •                                       | •                                       | ,                                       |  |  |  |  |  |  |
|                                         |                                         |                                         |                                         |                                         |  |  |  |  |  |  |
| 30                                      | 31                                      | September 1                             | 2                                       | 3                                       |  |  |  |  |  |  |
| / SCHD-0076163 / Contractor Unavailable |  |  |  |  |  |  |
|                                         |                                         |                                         |                                         |                                         |  |  |  |  |  |  |
| ,                                       | ,                                       | •                                       | •                                       | ,                                       |  |  |  |  |  |  |
|                                         |                                         |                                         |                                         |                                         |  |  |  |  |  |  |
| 6                                       | 7                                       | 8                                       | 9                                       | 10                                      |  |  |  |  |  |  |
| / SCHD-0074634 / Labor Day              | / SCHD-0076490 / Contractor Unavailable | / SCHD-0076490 / Contractor Unavailable | / SCHD-0076490 / Contractor Unavailable |                                         |  |  |  |  |  |  |
|                                         | ,                                       |                                         |                                         |                                         |  |  |  |  |  |  |

## 9 Day 8/30/21

Northern Cascades 125

Northern Cascades National Park

Washington State

August 21-30th, 2021

- 125 miles
- 9 days
- 35,000 ft accent