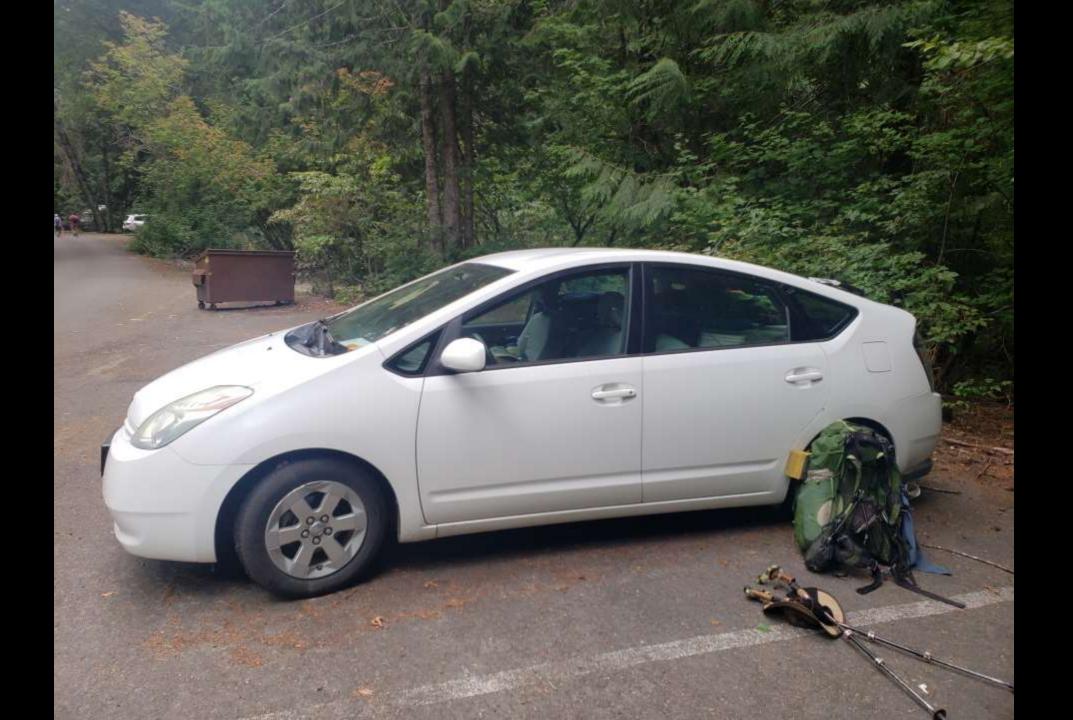

Starting TH: Thunder creek: Car parked at Colonial Creek for 11 days White Toyota Prius, license number PRIS NV

Below is the requested permits.

Could you set me up with permit for this backcountry sites for the following 3 sites (in yellow)? I will stop by and pick them up on Saturday, 8/21/2021