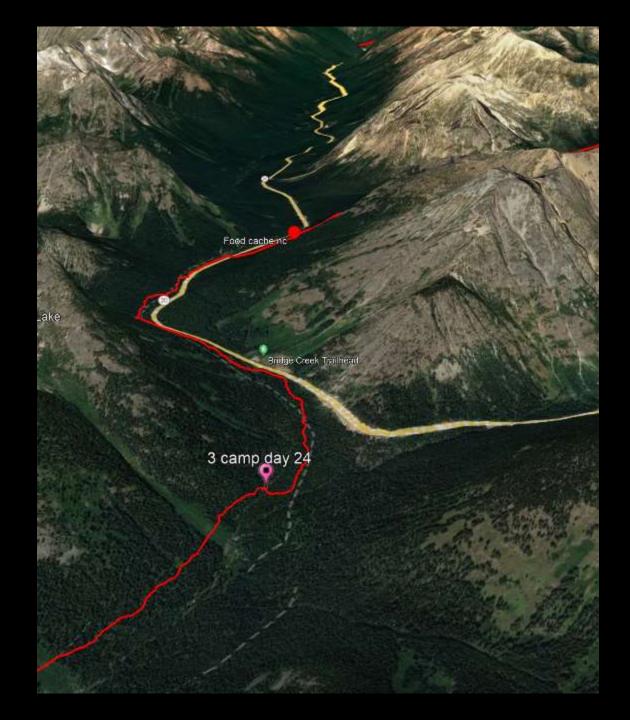

|           | 2.31             | 0.99             |   | 14.52           | cups       |   |
| resupply locations     route planner     food calculator     pack list     todo list     where's dave list     Image: Comparison of the planner |      |          |                   |                   |        |                      |                      |           |          |                               |           |                  |                  |   |                 |            |   |







Slope Angle (top), Land Cover (middle), Tree Cover (bottom)







# 1 Day 8/22/21





Google

Colonial Creek South Campground

Thunder Knob Trailhead









## 2 Day 8/23/21























### 3 Day 8/24/21



















## 4 Day 8/25/21













100%

OK

























## 5 Day 8/26/21



OK

















## 6 Day 8/27/21























## 7 Day 8/28























## 8 Day 8/29/21

































## 9 Day 8/30/21





















Northern Cascades 125

Northern Cascades National Park

Washington State

August 21-30th, 2021

- 125 miles
- 9 days
- 35,000 ft accent

## **Fun Logistic facts:**

- Gateway towns: Seattle, Marblemount (permits)
- Best times to go including weather/climate: August
- Guide service used: Caltopo
- Permits required
- Other Immunizations: none
- Costs (excluding flights),
  - Guides: \$ 0/person/day
  - Food: \$6.00/person/day
  - Transport: Car+gas=\$300.00

## Northern Cascades 125

https://youtu.be/1GWGRy Cjco

## Questions?

David Burdick dwburdick@sustainablestep