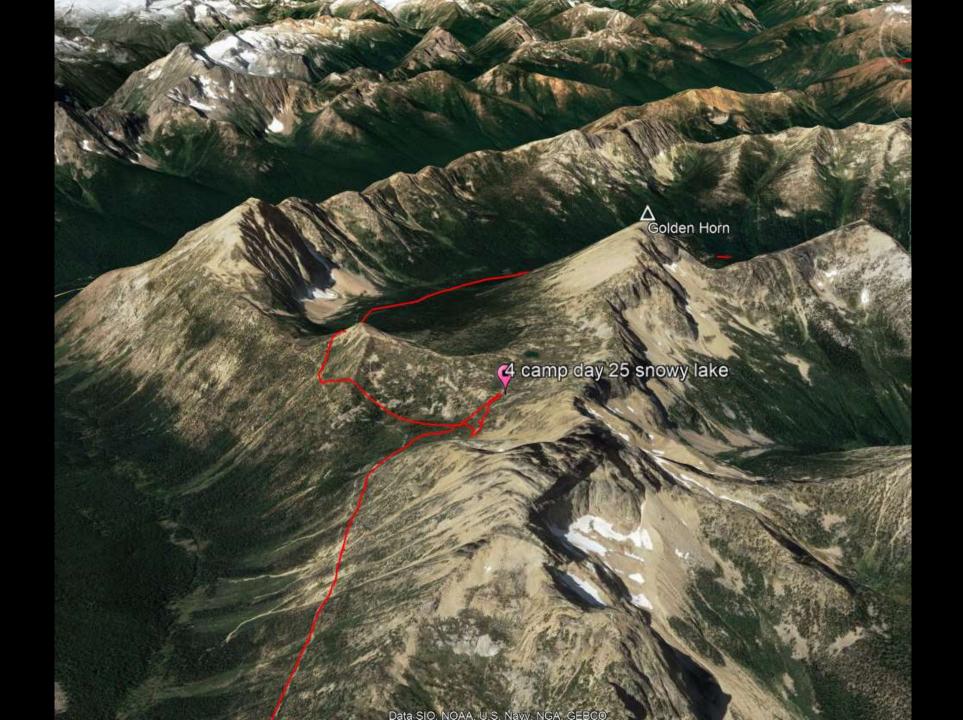

| 0.99             |   | 14.52           | cups       |   |
| resupply locations     route planner     food calculator     pack list     todo list     where's dave list     Image: Comparison of the planner |      |          |                   |                   |        |                      |                      |           |          |                               |           |                  |                  |   |                 |            |   |







Slope Angle (top), Land Cover (middle), Tree Cover (bottom)







# 1 Day 8/22/21





Google

Colonial Creek South Campground

Thunder Knob Trailhead









## 2 Day 8/23/21























### 3 Day 8/24/21



















## 4 Day 8/25/21













100%

OK

























## 5 Day 8/26/21



OK

















## 6 Day 8/27/21























## 7 Day 8/28























## 8 Day 8/29/21

































## 9 Day 8/30/21





















Northern Cascades 125

Northern Cascades National Park

Washington State

August 21-30th, 2021

- 125 miles
- 9 days
- 35,000 ft accent

## **Fun Logistic facts:**

- Gateway towns: Seattle, Marblemount (permits)
- Best times to go including weather/climate: August
- Guide service used: Caltopo
- Permits required
- Other Immunizations: none
- Costs (excluding flights),
  - Guides: \$ 0/person/day
  - Food: \$6.00/person/day
  - Transport: Car+gas=\$300.00

## Northern Cascades 125

https://youtu.be/1GWGRy Cjco

## Questions?

David Burdick dwburdick@sustainablesteps.com www.youtube.com/user/AdventureMuffin <u>ht