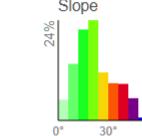

| 1.98                          |           | 2.31             | 0.99             |   | 14.52           | cups       |   |
| resupply locations     route planner     food calculator     pack list     todo list     where's dave list     Image: Comparison of the planner |      |          |                   |                   |        |                      |                      |           |          |                               |           |                  |                  |   |                 |            |   |







Slope Angle (top), Land Cover (middle), Tree Cover (bottom)







# 1 Day 8/22/21





Google

Colonial Creek South Campground

Thunder Knob Trailhead









## 2 Day 8/23/21























### 3 Day 8/24/21



















## 4 Day 8/25/21













100%

OK

























## 5 Day 8/26/21



OK

















## 6 Day 8/27/21























## 7 Day 8/28























## 8 Day 8/29/21

































## 9 Day 8/30/21





















Northern Cascades 125

Northern Cascades National Park

Washington State

August 21-30th, 2021

- 125 miles
- 9 days
- 35,000 ft accent

## **Fun Logistic facts:**

- Gateway towns: Seattle, Marblemount (permits)
- Best times to go including weather/climate: August
- Guide service used: Caltopo
- Permits required
- Other Immunizations: none
- Costs (excluding flights),
  - Guides: \$ 0/person/day
  - Food: \$6.00/person/day
  - Transport: Car+gas=\$300.00

## Northern Cascades 125

https://youtu.be/1GWGRy Cjco

## Questions?

David Burdick dwburdi