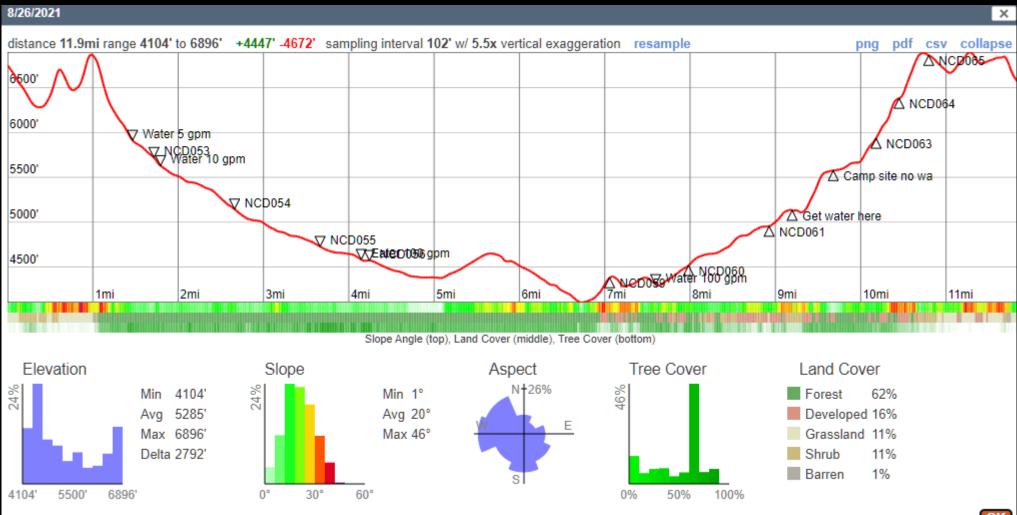

| 0.99             |   | 14.52           | cups       |   |
| resupply locations     route planner     food calculator     pack list     todo list     where's dave list     Image: Comparison of the planner |      |          |                   |                   |        |                      |                      |           |          |                               |           |                  |                  |   |                 |            |   |







Slope Angle (top), Land Cover (middle), Tree Cover (bottom)







# 1 Day 8/22/21





Google

Colonial Creek South Campground

Thunder Knob Trailhead









## 2 Day 8/23/21























### 3 Day 8/24/21



















## 4 Day 8/25/21













100%

OK

























## 5 Day 8/26/21



OK

















## 6 Day 8/27/21























## 7 Day 8/28























## 8 Day 8/29/21

































## 9 Day 8/30/21





















Northern Cascades 125

Northern Cascades National Park

Washington State

August 21-30th, 2021

- 125 miles
- 9 days
- 35,000 ft accent

## **Fun Logistic facts:**

- Gateway towns: Seattle, Marblemount (permits)
- Best times to go including weather/climate: August
- Guide service used: Caltopo
- Permits required
- Other Immunizations: none
- Costs (excluding flights),
  - Guides: \$ 0/person/day
  - Food: \$6.00/person/day
  - Transport: Car+gas=\$300.00

## Northern Cascades 125

https://youtu.be/1GWGRy Cjco

## Questions?

David Burdick dwburdick@sustainablesteps.com www.youtube.com/user/AdventureMuffin