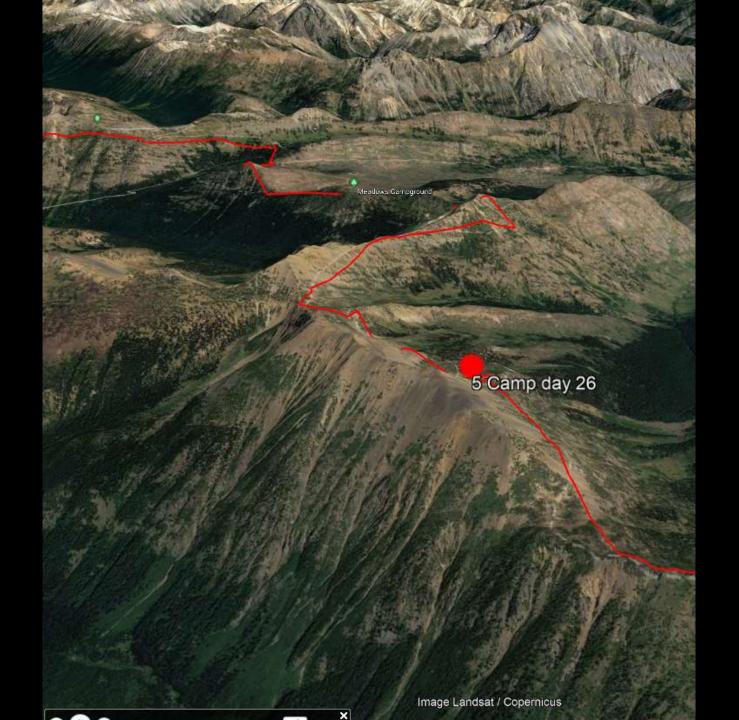

| cups       |   |
| resupply locations     route planner     food calculator     pack list     todo list     where's dave list     Image: Comparison of the planner |      |          |                   |                   |        |                      |                      |           |          |                               |           |                  |                  |   |                 |            |   |







Slope Angle (top), Land Cover (middle), Tree Cover (bottom)







# 1 Day 8/22/21





Google

Colonial Creek South Campground

Thunder Knob Trailhead









## 2 Day 8/23/21























### 3 Day 8/24/21



















## 4 Day 8/25/21













100%

OK

























## 5 Day 8/26/21



OK

















## 6 Day 8/27/21























## 7 Day 8/28























## 8 Day 8/29/21

































## 9 Day 8/30/21





















Northern Cascades 125

Northern Cascades National Park

Washington State

August 21-30th, 2021

- 125 miles
- 9 days
- 35,000 ft accent

## **Fun Logistic facts:**

- Gateway towns: Seattle, Marblemount (permits)
- Best times to go including weather/climate: August
- Guide service used: Caltopo
- Permits required
- Other Immunizations: none
- Costs (excluding flights),
  - Guides: \$ 0/person/day
  - Food: \$6.00/person/day
  - Transport: Car+gas=\$300.00

## Northern Cascades 125

https://youtu.be/1GWGRy Cjco

## Questions?

David Burdick dwburdick@sustainablesteps.com www.youtube.com/user/AdventureMuffin <u>https://www.youtube.com/channel/UC2HwO