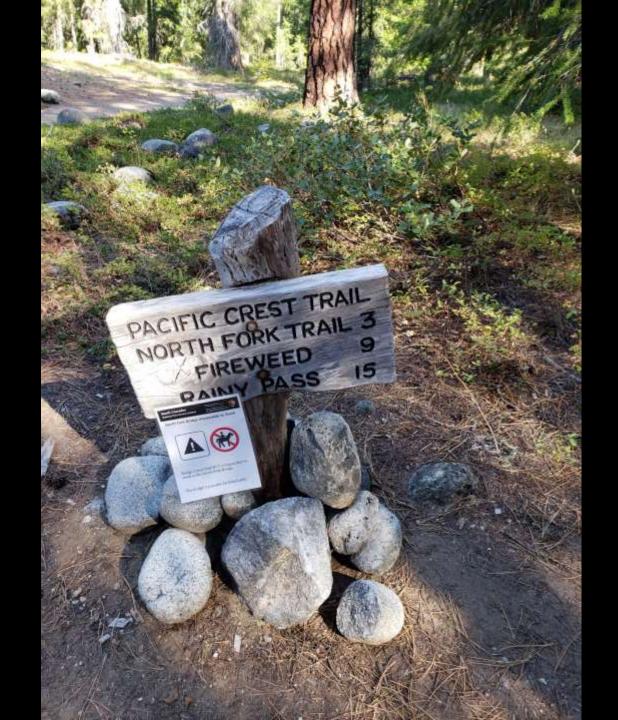

Date Site

8/22/21 Junction 8/23 Buckner

8/24 North Fork

8/25 rainy lake trail – no permit requested
8/26 swamp creek no permit requested
8/27 Methow river no permit requested
8/28 meadows- no permit requested
8/29 west fork Pasayten no permit requested
8/30 deception pass no permit requested
8/31 hells basin no permit requested
9/1 Ruby creek no permit requested