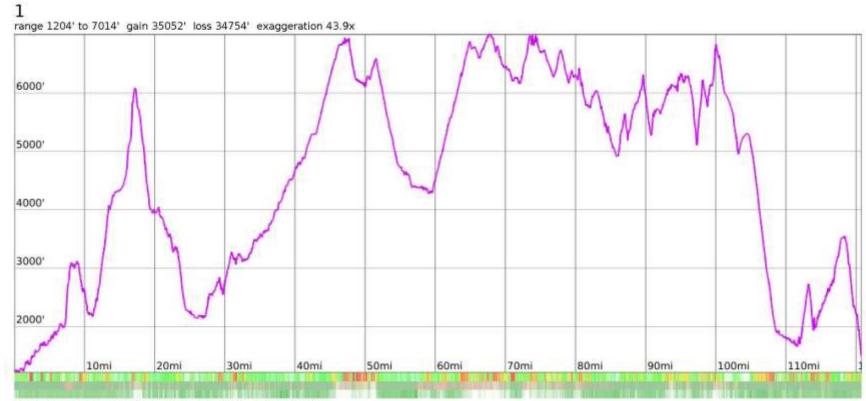

Adventure Muffin Productions 36 subscribers Northern Cascades 125

Northern Cascades National Park

Washington State

August 21-30th, 2021

- 125 miles
- 9 days
- 35,000 ft accent

| < Today > August – September            | er, 2021                                | Day Week                                | 2 Week Month                            |                                         |  |  |  |  |  |  |
|-----------------------------------------|-----------------------------------------|-----------------------------------------|-----------------------------------------|-----------------------------------------|--|--|--|--|--|--|
| Monday                                  | Tuesday                                 | Wednesday                               | Thursday                                | Friday                                  |  |  |  |  |  |  |
| August 9                                | 10                                      | 11                                      | 12                                      | 13                                      |  |  |  |  |  |  |
| / SCHD-0076163 / Contractor Unavailable |  |  |  |  |  |  |
|                                         |                                         |                                         |                                         |                                         |  |  |  |  |  |  |
| ,                                       | 9                                       | 2                                       | 2                                       | 2                                       |  |  |  |  |  |  |
|                                         |                                         |                                         |                                         |                                         |  |  |  |  |  |  |
| 16                                      | 17                                      | 18                                      | 19                                      | 20                                      |  |  |  |  |  |  |
| / SCHD-0076163 / Contractor Unavailable |  |  |  |  |  |  |
| ,                                       | ,                                       | ,                                       | 3                                       | ,                                       |  |  |  |  |  |  |
|                                         |                                         |                                         |                                         |                                         |  |  |  |  |  |  |
| 23                                      | 24                                      | 25                                      | 26                                      | 27                                      |  |  |  |  |  |  |
| / SCHD-0076163 / Contractor Unavailable |  |  |  |  |  |  |
|                                         |                                         |                                         |                                         |                                         |  |  |  |  |  |  |
| •                                       | 5                                       | •                                       | •                                       | ,                                       |  |  |  |  |  |  |
|                                         |                                         |                                         |                                         |                                         |  |  |  |  |  |  |
| 30                                      | 31                                      | September 1                             | 2                                       | 3                                       |  |  |  |  |  |  |
| / SCHD-0076163 / Contractor Unavailable |  |  |  |  |  |  |
|                                         |                                         |                                         |                                         |                                         |  |  |  |  |  |  |
| ,                                       | ,                                       | •                                       | •                                       | ,                                       |  |  |  |  |  |  |
|                                         |                                         |                                         |                                         |                                         |  |  |  |  |  |  |
| 6                                       | 7                                       | 8                                       | 9                                       | 10                                      |  |  |  |  |  |  |
| / SCHD-0074634 / Labor Day              | / SCHD-0076490 / Contractor Unavailable | / SCHD-0076490 / Contractor Unavailable | / SCHD-0076490 / Contractor Unavailable |                                         |  |  |  |  |  |  |
|                                         | ,                                       |                                         |                                         |                                         |  |  |  |  |  |  |

## 9 Day 8/30/21

Northern Cascades 125

Northern Cascades National Park

Washington State

August 21-30th, 2021

- 125 miles
- 9 days
- 35,000 ft accent