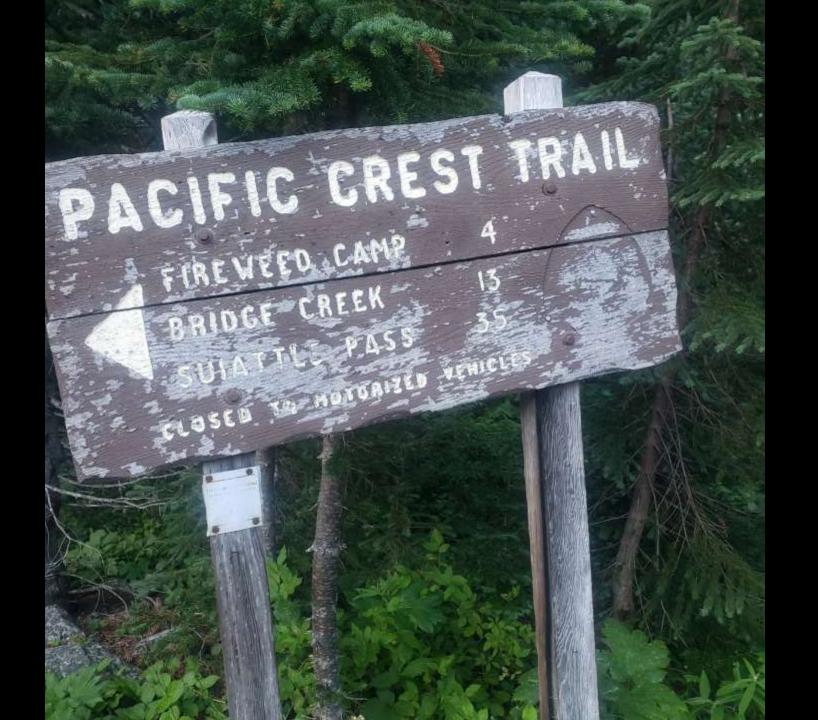

|           | 2.31             | 0.99             |   | 14.52           | cups       |   |
| resupply locations     route planner     food calculator     pack list     todo list     where's dave list     Image: Comparison of the planner |      |          |                   |                   |        |                      |                      |           |          |                               |           |                  |                  |   |                 |            |   |







Slope Angle (top), Land Cover (middle), Tree Cover (bottom)







# 1 Day 8/22/21





Google

Colonial Creek South Campground

Thunder Knob Trailhead









## 2 Day 8/23/21























### 3 Day 8/24/21



















## 4 Day 8/25/21













100%

OK

























## 5 Day 8/26/21



OK

















## 6 Day 8/27/21























## 7 Day 8/28























## 8 Day 8/29/21

































## 9 Day 8/30/21





















Northern Cascades 125

Northern Cascades National Park

Washington State

August 21-30th, 2021

- 125 miles
- 9 days
- 35,000 ft accent

## **Fun Logistic facts:**

- Gateway towns: Seattle, Marblemount (permits)
- Best times to go including weather/climate: August
- Guide service used: Caltopo
- Permits required
- Other Immunizations: none
- Costs (excluding flights),
  - Guides: \$ 0/person/day
  - Food: \$6.00/person/day
  - Transport: Car+gas=\$300.00

## Northern Cascades 125

https://youtu.be/1GWGRy Cjco

## Questions?

David Burdick dwburdick@sustainablesteps.