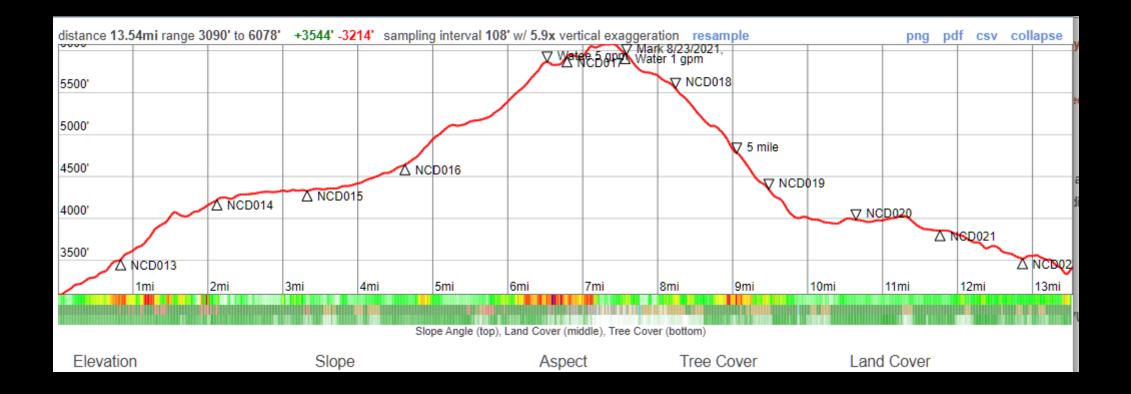

|        | 1.98                 | 1.32                 |           | 1.32     | 1.98                          |           | 2.31             | 0.99             |   | 14.52           | cups       |   |
| resupply locations     route planner     food calculator     pack list     todo list     where's dave list     Image: Comparison of the planner |      |          |                   |                   |        |                      |                      |           |          |                               |           |                  |                  |   |                 |            |   |







Slope Angle (top), Land Cover (middle), Tree Cover (bottom)







# 1 Day 8/22/21





Google

Colonial Creek South Campground

Thunder Knob Trailhead









## 2 Day 8/23/21























### 3 Day 8/24/21



















## 4 Day 8/25/21













100%

OK

























## 5 Day 8/26/21



OK

















## 6 Day 8/27/21























## 7 Day 8/28























## 8 Day 8/29/21

































## 9 Day 8/30/21





















Northern Cascades 125

Northern Cascades National Park

Washington State

August 21-30th, 2021

- 125 miles
- 9 days
- 35,000 ft accent

## **Fun Logistic facts:**

- Gateway towns: Seattle, Marblemount (permits)
- Best times to go including weather/climate: August
- Guide service used: Caltopo
- Permits required
- Other Immunizations: none
- Costs (excluding flights),
  - Guides: \$ 0/person/day
  - Food: \$6.00/person/day
  - Transport: Car+gas=\$300.00

## Northern