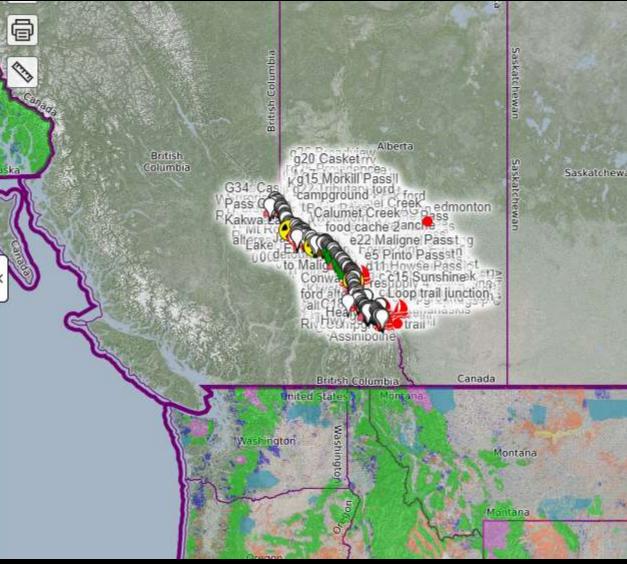

#### Plan A Great Divide Trail

Plan B 4 loops of Northern Cascades

From: David Burdick <<u>dwburdick@sustainablesteps.com</u>> Sent: Friday, August 20, 2021 11:44 AM To: NOCA Wilderness, NPS <<u>noca\_wilderness@nps.gov</u>>; Shafer, Forrest R <<u>Forrest\_Shafer@nps.gov</u>> Subject: [EXTERNAL] URGENT Itinerary and permit requests for 3 sites over a 112 mile loop of Northern Cascades starting 8/22.

This email has been received from outside of DOI - Use caution before clicking on links, opening attachments, or responding.

I have a 112 mile loop planned for Northern Cascades staring 8/22/2021. Here is the route: <u>https://caltopo.com/m/KCFL</u> See the purple loop

Date Site

8/22/21 Junction 8/23 Buckner

8/24 North Fork

8/25 rainy lake trail – no permit requested
8/26 swamp creek no permit requested
8/27 Methow river no permit requested
8/28 meadows- no permit requested
8/29 west fork Pasayten no permit requested
8/30 deception pass no permit requested
8/31 hells basin no permit requested
9/1 Ruby creek no permit requested