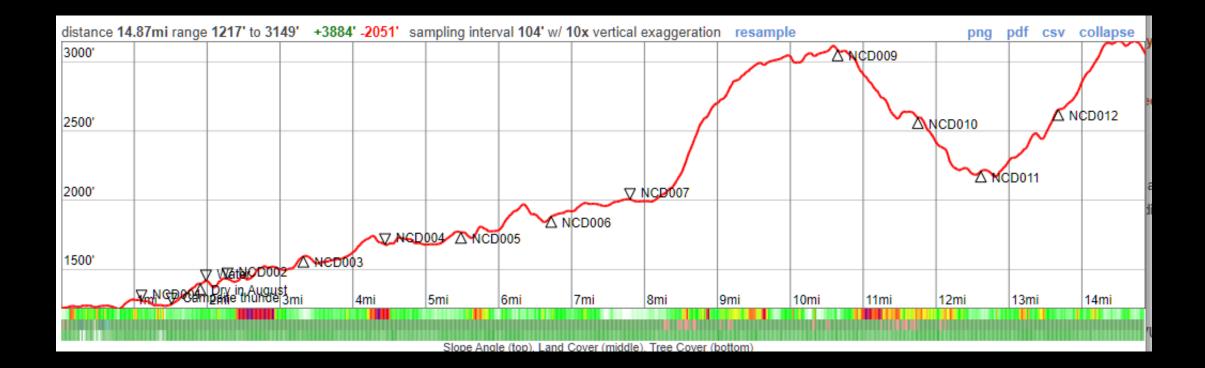

| 0.33 | cups     | 2.31              | 2.31              |        | 1.98                 | 1.32                 |           | 1.32     | 1.98                          |           | 2.31             | 0.99             |   | 14.52           | cups       |   |
| resupply locations     route planner     food calculator     pack list     todo list     where's dave list     Image: Comparison of the planner |      |          |                   |                   |        |                      |                      |           |          |                               |           |                  |                  |   |                 |            |   |







Slope Angle (top), Land Cover (middle), Tree Cover (bottom)







# 1 Day 8/22/21





Google

Colonial Creek South Campground

Thunder Knob Trailhead









## 2 Day 8/23/21























### 3 Day 8/24/21



















## 4 Day 8/25/21













100%

OK

























## 5 Day 8/26/21



OK

















## 6 Day 8/27/21























## 7 Day 8/28























## 8 Day 8/29/21

































## 9 Day 8/30/21





















Northern Cascades 125

Northern Cascades National Park

Washington State

August 21-30th, 2021

- 125 miles
- 9 days
- 35,000 ft accent

## **Fun Logistic facts:**

- Gateway towns: Seattle, Marblemount (permits)
- Best times to go including weather/climate: August
- Guide service used: Caltopo
- Permits required
- Other Immunizations: none
- Costs (excluding flights),
  - G