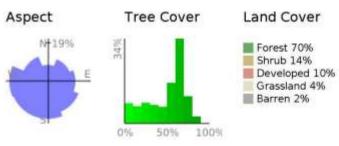

| 0.33 | cups     | 2.31              | 2.31              |        | 1.98                 | 1.32                 |           | 1.32     | 1.98                          |           | 2.31             | 0.99             |   | 14.52           | cups       |   |
| resupply locations     route planner     food calculator     pack list     todo list     where's dave list     Image: Comparison of the planner |      |          |                   |                   |        |                      |                      |           |          |                               |           |                  |                  |   |                 |            |   |







Slope Angle (top), Land Cover (middle), Tree Cover (bottom)







# 1 Day 8/22/21





Google

Colonial Creek South Campground

Thunder Knob Trailhead









## 2 Day 8/23/21























### 3 Day 8/24/21



















## 4 Day 8/25/21













100%

OK

























## 5 Day 8/26/21



OK

















## 6 Day 8/27/21























## 7 Day 8/28























## 8 Day 8/29/21

































## 9 Day 8/30/21





















Northern Cascades 125

Northern Cascades National Park

Washington State

August 21-30th, 2021

- 125 miles
- 9 days
- 35,000 ft accent

## **Fun Logistic facts:**

- Gateway towns: Seattle, Marblemount (permits)
- Best times to go including weather/climate: August
- Guide service used: Caltopo
- Permits required
- Other Immunizations: none
- Costs (exclud