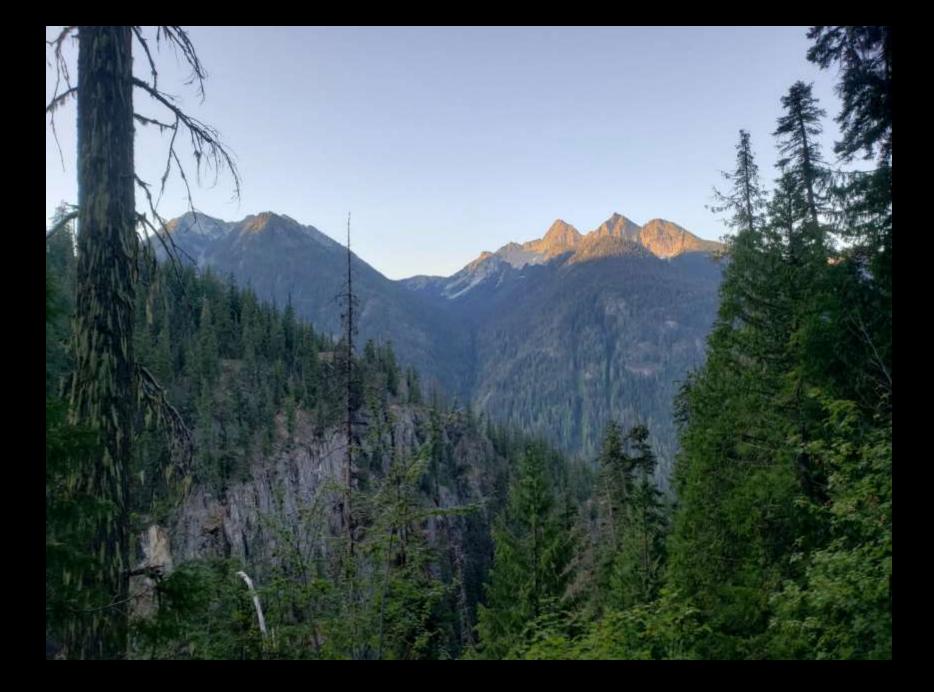

## 9 Day 8/30/21

Northern Cascades 125

Northern Cascades National Park

Washington State

August 21-30th, 2021

- 125 miles
- 9 days
- 35,000 ft accent