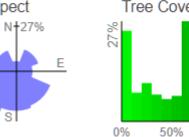

| 1.98                          |           | 2.31             | 0.99             |   | 14.52           | cups       |   |
| resupply locations     route planner     food calculator     pack list     todo list     where's dave list     Image: Comparison of the planner |      |          |                   |                   |        |                      |                      |           |          |                               |           |                  |                  |   |                 |            |   |







Slope Angle (top), Land Cover (middle), Tree Cover (bottom)







# 1 Day 8/22/21





Google

Colonial Creek South Campground

Thunder Knob Trailhead









## 2 Day 8/23/21























### 3 Day 8/24/21



















## 4 Day 8/25/21













100%

OK

























## 5 Day 8/26/21



OK

















## 6 Day 8/27/21























## 7 Day 8/28























## 8 Day 8/29/21

































## 9 Day 8/30/21





















Northern Cascades 125

Northern Cascades National Park

Washington State

August 21-30th, 2021

- 125 miles
- 9 days
- 35,000 ft accent

## **Fun Logistic facts:**

- Gateway towns: Seattle, Marblemount (permits)
- Best times to go including weather/climate: August
- Guide service used: Caltopo
- Permits required
- Other Immunizations: none
- Costs (excluding flights),
  - Guides: \$ 0/person/day
  - Food: \$6.00/person/day
  - Transport: Car+gas=\$300.00

## Northern Cascades 125

https://youtu.be/1GWGRy Cjco

## Questions?

David Burdick dwburdick@s