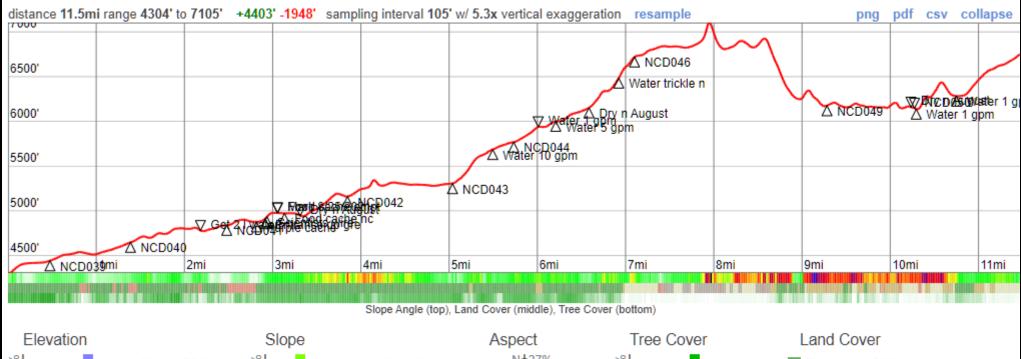

1.32     | 1.98                          |           | 2.31             | 0.99             |   | 14.52           | cups       |   |
| resupply locations     route planner     food calculator     pack list     todo list     where's dave list     Image: Comparison of the planner |      |          |                   |                   |        |                      |                      |           |          |                               |           |                  |                  |   |                 |            |   |







Slope Angle (top), Land Cover (middle), Tree Cover (bottom)







# 1 Day 8/22/21





Google

Colonial Creek South Campground

Thunder Knob Trailhead









## 2 Day 8/23/21























### 3 Day 8/24/21



















## 4 Day 8/25/21













100%

OK

























## 5 Day 8/26/21



OK

















## 6 Day 8/27/21























## 7 Day 8/28























## 8 Day 8/29/21

































## 9 Day 8/30/21





















Northern Cascades 125

Northern Cascades National Park

Washington State

August 21-30th, 2021

- 125 miles
- 9 days
- 35,000 ft accent

## **Fun Logistic facts:**

- Gateway towns: Seattle, Marblemount (permits)
- Best times to go including weather/climate: August
- Guide service used: Caltopo
- Permits required
- Other Immunizations: none
- Costs (excluding flights),
  - Guides: \$ 0/person/day
  - Food: \$6.00/person/day
  - Transport: Car+gas=\$300.00

## Northern Cascades 125

https://youtu.be/1GWGRy Cjco

## Questions?

David Burdick dwb