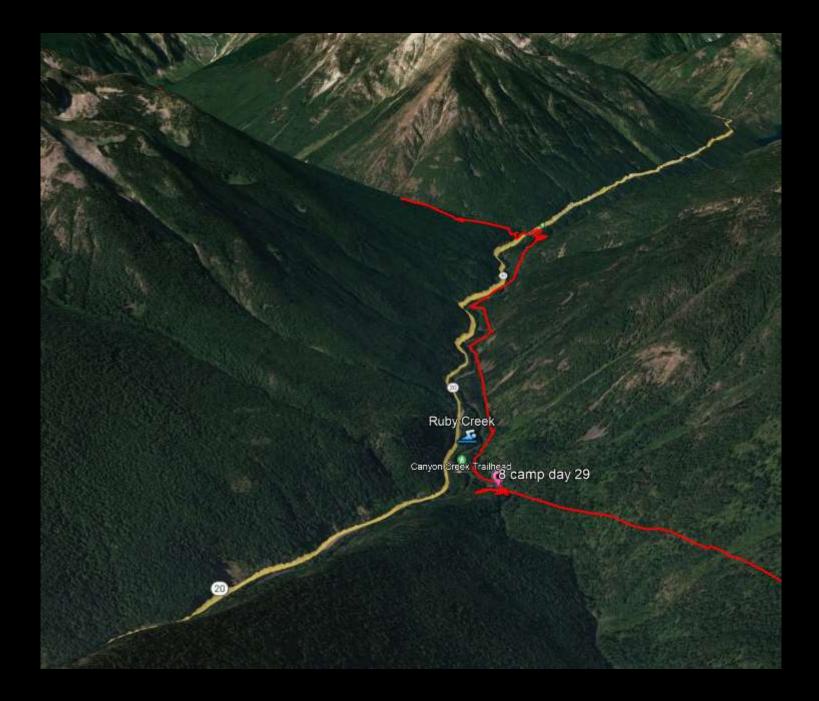

## 9 Day 8/30/21

Northern Cascades 125

Northern Cascades National Park

Washington State

August 21-30th, 2021

- 125 miles
- 9 days
- 35,000 ft accent