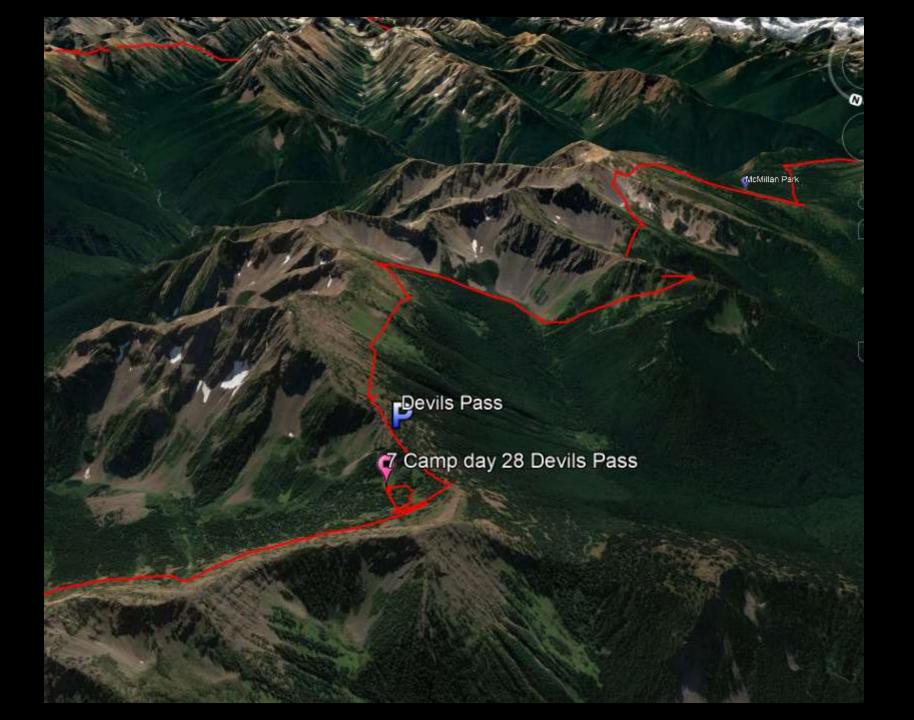

culator     pack list     todo list     where's dave list     Image: Comparison of the planner |      |          |                   |                   |        |                      |                      |           |          |                               |           |                  |                  |   |                 |            |   |







Slope Angle (top), Land Cover (middle), Tree Cover (bottom)







# 1 Day 8/22/21





Google

Colonial Creek South Campground

Thunder Knob Trailhead









## 2 Day 8/23/21























### 3 Day 8/24/21



















## 4 Day 8/25/21













100%

OK

























## 5 Day 8/26/21



OK

















## 6 Day 8/27/21























## 7 Day 8/28























## 8 Day 8/29/21

































## 9 Day 8/30/21





















Northern Cascades 125

Northern Cascades National Park

Washington State

August 21-30th, 2021

- 125 miles
- 9 days
- 35,000 ft accent

## **Fun Logistic facts:**

- Gateway towns: Seattle, Marblemount (permits)
- Best times to go including weather/climate: August
- Guide service used: Caltopo
- Permits required
- Other Immunizations: none
- Costs (excluding flights),
  - Guides: \$ 0/person/day
  - Food: \$6.00/person/day
  - Transport: Car+gas=\$300.00

## Northern Cascades 125

https://youtu.be/1GWGRy Cjco

## Questions?

David Burdick dwburdick@sustainablesteps.com www.youtube.com/user/AdventureMuffin <u>https://www.youtube.com/channel/UC2HwOUByEoM\_x7\_YyuqGW6w</u>



Adventure Muffin Productions



## Backpack The O