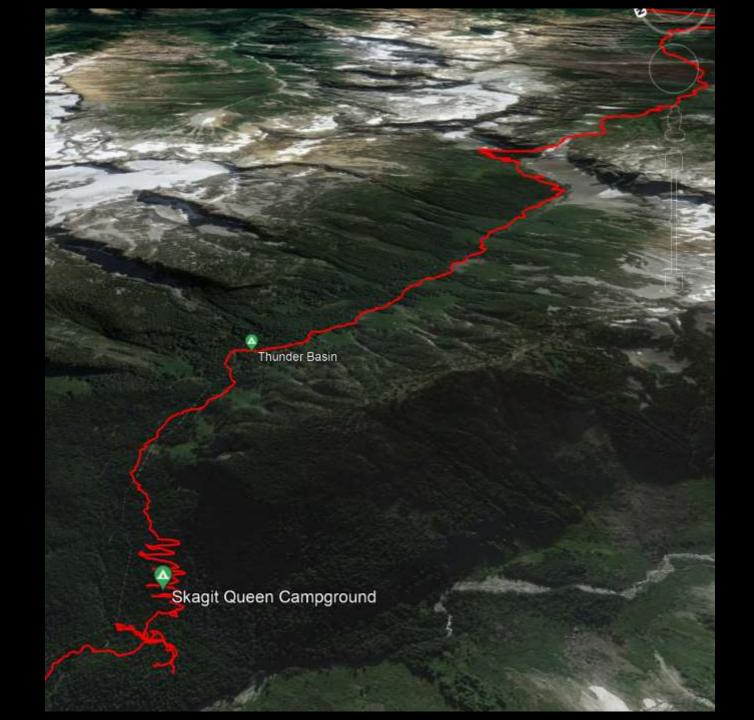

|        | 1.98                 | 1.32                 |           | 1.32     | 1.98                          |           | 2.31             | 0.99             |   | 14.52           | cups       |   |
| resupply locations     route planner     food calculator     pack list     todo list     where's dave list     Image: Comparison of the planner |      |          |                   |                   |        |                      |                      |           |          |                               |           |                  |                  |   |                 |            |   |







Slope Angle (top), Land Cover (middle), Tree Cover (bottom)







# 1 Day 8/22/21





Google

Colonial Creek South Campground

Thunder Knob Trailhead









## 2 Day 8/23/21























### 3 Day 8/24/21



















## 4 Day 8/25/21













100%

OK

























## 5 Day 8/26/21



OK

















## 6 Day 8/27/21























## 7 Day 8/28























## 8 Day 8/29/21

































## 9 Day 8/30/21





















Northern Cascades 125

Northern Cascades National Park

Washington State

August 21-30th, 2021

- 125 miles
- 9 days
- 35,000 ft accent

## **Fun Logistic facts:**

- Gateway towns: Seattle, Marblemount (permits)
- Best times to go including weather/climate: August
- Guide service used: Caltopo
- Permits required
- Other Immunizations: none
- Costs (excluding flights),
  - Guides: \$ 0/person/day
  - Food: \$6.00/person/day
  - Transport: Car+gas=\$300.00

## Northern C